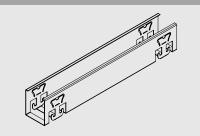

# **G-SEISMIC**<sup>®</sup>

**G-SEISMIC** is an anti-seismic kit valid for different types of false ceilings, both modular (tiles and plasterboard) and linear (strips). It is always applied on the main runner and, with the help of the perimeter accessories, it responds to the stresses of a subsultory and undulatory earthquake.

It consists of a central element for connection to the bearing structure, diagonal tie rods with a 45° inclination and a central strut which, together with the connecting elements (washers and adjustment springs), allow simple installation and millimetre adjustment of the system. Installation must always be carried out on the bearing/primary profile, i.e. the profile that is directly suspended from the ceiling.

The bearing structures in which the threaded rod is inserted must always be rigid and strong.

#### Suitable carriers

TR1, TR2, TR3, TR4, TR5, TR8, TR9, TR11, TR12, TR0