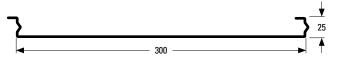

# **Technical characteristics**

| European Standard:  | CE EN 13964                                                |           |  |
|---------------------|------------------------------------------------------------|-----------|--|
| Durability:         | Class B                                                    |           |  |
| Fire resistance:    | A1                                                         |           |  |
| Sound absorption:   | EN ISO 354                                                 |           |  |
| Standard color:     | • Silver • White • AISI<br>• Post-painted                  |           |  |
| Finish:             | Smooth • Perforated                                        |           |  |
| Standard material:  | Alluminium (3000H46 / 1050AH)<br>Galvanized Steel (DX51DZ) |           |  |
| Standard thickness: | Alluminium 0,7 - 0,8 mm<br>Steel 0,7 - 0,8 mm              |           |  |
| Standard dimension: | P300                                                       | 300x25 mm |  |
|                     |                                                            |           |  |

# Strips incidence and suitable carriers

| Strip type | Pitch | Strips m/m <sup>2</sup> |
|------------|-------|-------------------------|
| P300       | 300   | 3,33                    |