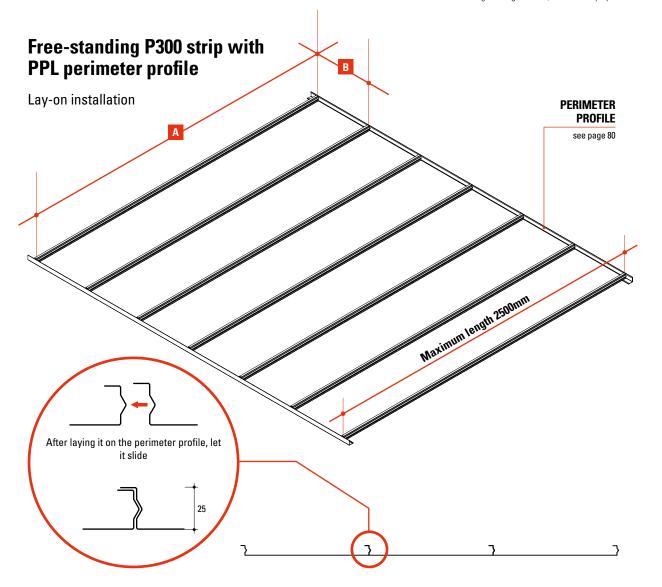

### **Finish**

Free-standing strip suitable for rooms with a large span of light, allowing the creation of joint-free ceilings. Suitable for installation in corridors and small rooms. It can be combined with a tile breaker.

# Maximum wheelbase and overhang advised

|                    | Α        | В   |
|--------------------|----------|-----|
| With insulation*   | max 2000 | 300 |
| Without insulation | max 2500 | 300 |

<sup>\* 3</sup> cm thick sound-absorbing mat of glass wool, rock wool or polyester