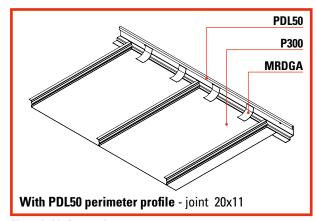

### **Finish**

Free-standing strip suitable for rooms with a large span of light, allowing the creation of joint-free ceilings. Suitable for installation in corridors and small rooms. It can be combined with a tile breaker.