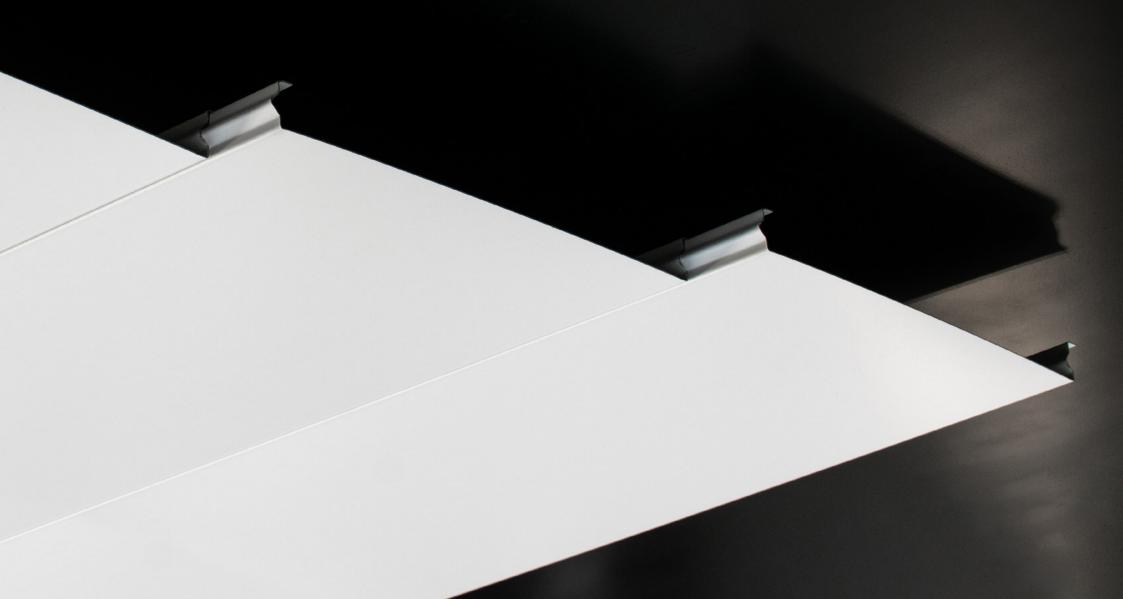

# P300 STRIP

### **Finish**

Free-standing strip suitable for rooms with a large span of light, allowing the creation of joint-free ceilings. Suitable for installation in corridors and small rooms. It can be combined with a tile breaker.