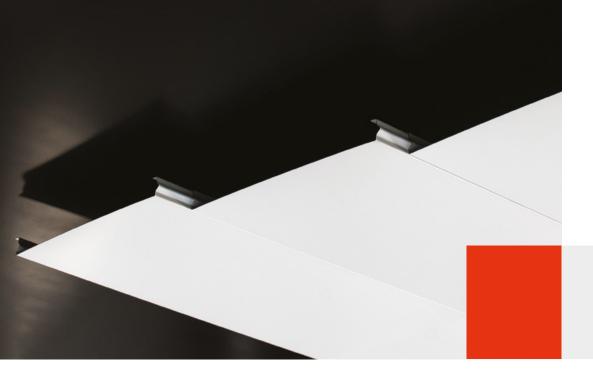

# P300 STRIP

### **Finish**

Free-standing strip suitable for rooms with a large span of light, allowing the creation of joint-free ceilings. Suitable for installation in corridors and small rooms. It can be combined with a tile breaker.