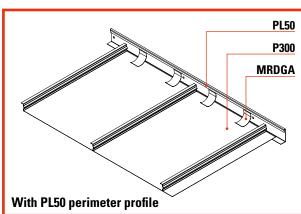

### **Finish**

Free-standing strip suitable for rooms with a large span of light, allowing the creation of joint-free ceilings. Suitable for installation in corridors and small rooms. It can be combined with a tile breaker.