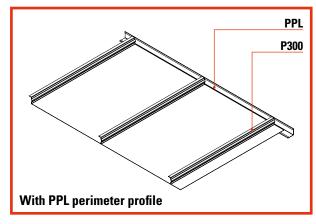

### **Finish**

Free-standing strip suitable for rooms with a large span of light, allowing the creation of joint-free ceilings. Suitable for installation in corridors and small rooms. It can be combined with a tile breaker.