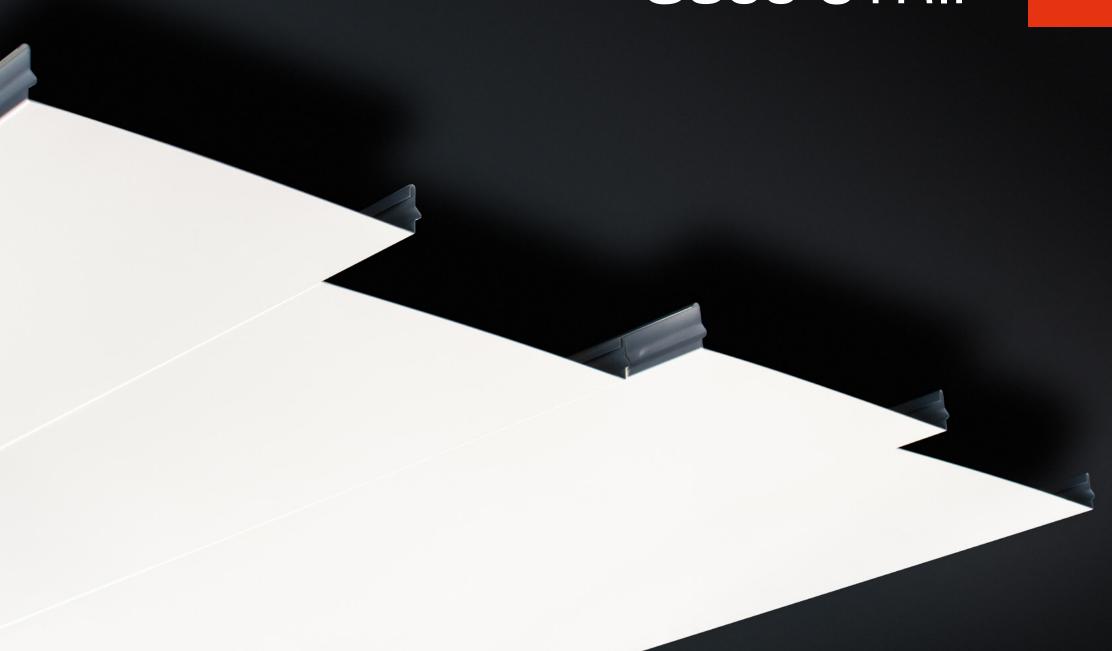

## **Finish**

This free-standing strip is suitable for rooms with a wide span of light, allowing the construction of joint-free ceilings. The special ribbing and hooking between the strips give the whole system a high degree of rigidity for installation in corridors or even in rooms with more demanding dimensions. It can be combined with a tile breaker.