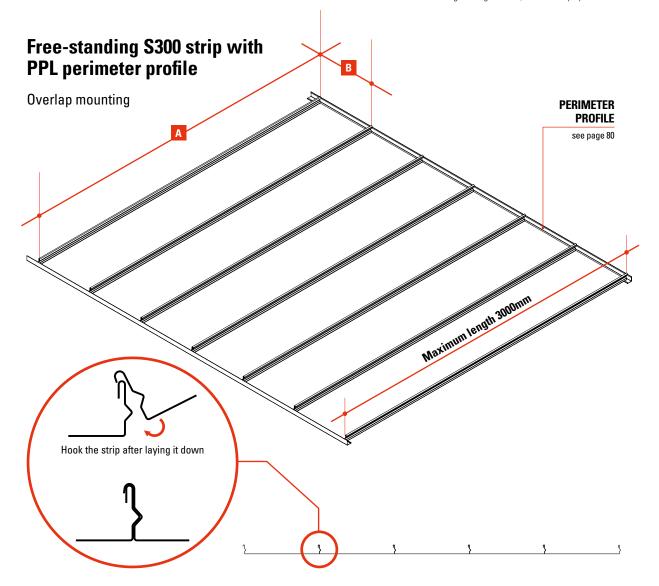

## **Finish**

This free-standing strip is suitable for rooms with a wide span of light, allowing the construction of joint-free ceilings. The special ribbing and hooking between the strips give the whole system a high degree of rigidity for installation in corridors or even in rooms with more demanding dimensions. It can be combined with a tile breaker.

# Maximum wheelbase and overhang advised

|                    | A    | В   |
|--------------------|------|-----|
| With insulation*   | 2500 | 300 |
| Without insulation | 3000 | 300 |

<sup>\* 3</sup> cm thick sound-absorbing mat of glass wool, rock wool or polyester