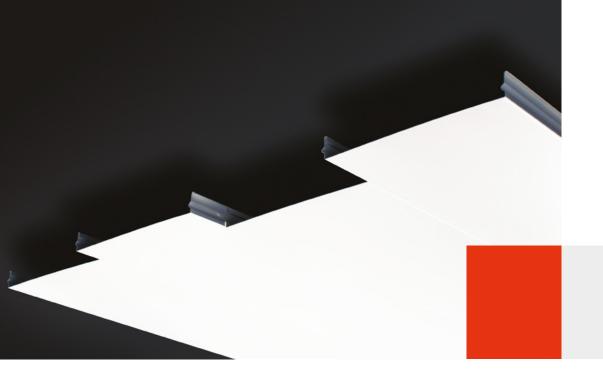

## **Finish**

This free-standing strip is suitable for rooms with a wide span of light, allowing the construction of joint-free ceilings. The special ribbing and hooking between the strips give the whole system a high degree of rigidity for installation in corridors or even in rooms with more demanding dimensions. It can be combined with a tile breaker.