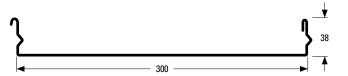

### **Technical characteristics**

| European Standard:  | CE EN 13964                                                |           |
|---------------------|------------------------------------------------------------|-----------|
| Durability:         | Class B                                                    |           |
| Fire resistance:    | A1                                                         |           |
| Sound absorption:   | EN ISO 354                                                 |           |
| Standard colour:    | • Silver • White • AISI<br>• Post-painted                  |           |
| Finish:             | Smooth • Perforated                                        |           |
| Standard material:  | Alluminium (3000H46 / 1050AH)<br>Galvanized steel (DX51DZ) |           |
| Standard thickness: | Alluminium 0,7 - 0,8 - 1 mm<br>Steel 0,7 - 0,8 - 1 mm      |           |
| Standard dimension: | S300                                                       | 300x38 mm |
|                     |                                                            |           |