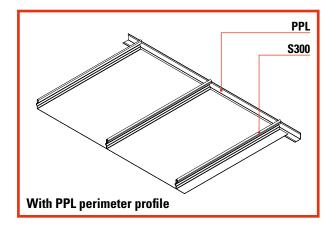

## **Finish**

This free-standing strip is suitable for rooms with a wide span of light, allowing the construction of joint-free ceilings. The special ribbing and hooking between the strips give the whole system a high degree of rigidity for installation in corridors or even in rooms with more demanding dimensions. It can be combined with a tile breaker.