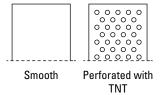

### **Technical characteristics**

| European Standard:  | CE EN 13964                                                |           |
|---------------------|------------------------------------------------------------|-----------|
| Durability:         | Class B                                                    |           |
| Fire resistance:    | A1                                                         |           |
| Sound absorption:   | EN ISO 354                                                 |           |
| Standard colour:    | • Silver • White • AISI<br>• Post-painted                  |           |
| Finish:             | Smooth • Perforated                                        |           |
| Standard material:  | Alluminium (3000H46 / 1050AH)<br>Galvanized steel (DX51DZ) |           |
| Standard thickness: | Alluminium 0,7 - 0,8 - 1 mm<br>Steel 0,7 - 0,8 - 1 mm      |           |
| Standard dimension: | S300                                                       | 300x38 mm |
|                     |                                                            |           |