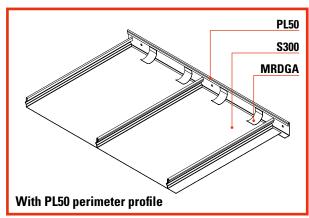

## **Finish**

This free-standing strip is suitable for rooms with a wide span of light, allowing the construction of joint-free ceilings. The special ribbing and hooking between the strips give the whole system a high degree of rigidity for installation in corridors or even in rooms with more demanding dimensions. It can be combined with a tile breaker.