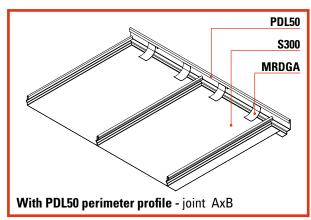

## **Finish**

This free-standing strip is suitable for rooms with a wide span of light, allowing the construction of joint-free ceilings. The special ribbing and hooking between the strips give the whole system a high degree of rigidity for installation in corridors or even in rooms with more demanding dimensions. It can be combined with a tile breaker.