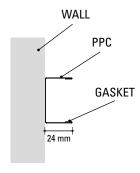

# WALL PROFILE PANEL

"C" perimeter profile with gasket

"C" perimeter profile with gasket

Connection profile for vertical veil and false ceiling