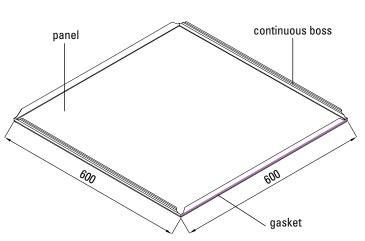

## **SIGILLO**

The SIGILLO system is an interior false ceiling that prevents the passage of dust, it is modular, easy to install and is integrated with LED ceiling lights and plenums for controlled ventilation. The panels have a standard size of 600x600 and 600x1200mm, can be inspected at any time and the raw material of the panel can be aluminium, painted steel or stainless steel. The Guerrasio company can issue credits according to LEED standards for its products, contributing to the creation of healthy living and working spaces that contribute to greater productivity, health, comfort and safety for its occupants. The panels and substructure are CE-marked according to R. (EU)

305/11, and the ceiling lights are CE marked according to European directives.

Bevelled edge 3 mm