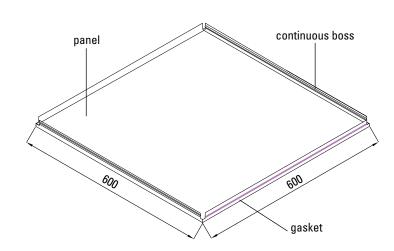

## **SIGILLO**

The SIGILLO system is an interior false ceiling that prevents the passage of dust, it is modular, easy to install and is integrated with LED ceiling lights and plenums for controlled ventilation. The panels have a standard size of 600x600 and 600x1200mm, can be inspected at any time and the raw material of the panel can be aluminium, painted steel or stainless steel. The Guerrasio company can issue credits according to LEED standards for its products, contributing to the creation of healthy living and working spaces that contribute to greater productivity, health, comfort and safety for its occupants. The panels and substructure are CE-marked according to R. (EU)

MODULAR FALSE CEILING WITH GASKET

- 04. SIGILLO SYSTEM
- **06. SIGILLO** with **SP 45/18**
- 07. SIGILLO with SP 50/27
- 08. SIGILLO with G SEISMIC KIT
- 09. INCIDECES DOUBLE ROOF FRAME
- 10. PLENUM OPS
- 12. OCCULTA SIGILLO
- 15. PERIMETER AND CONNECTION PROFILES SUSPENSION SYSTEMS AND ACCESSORIES