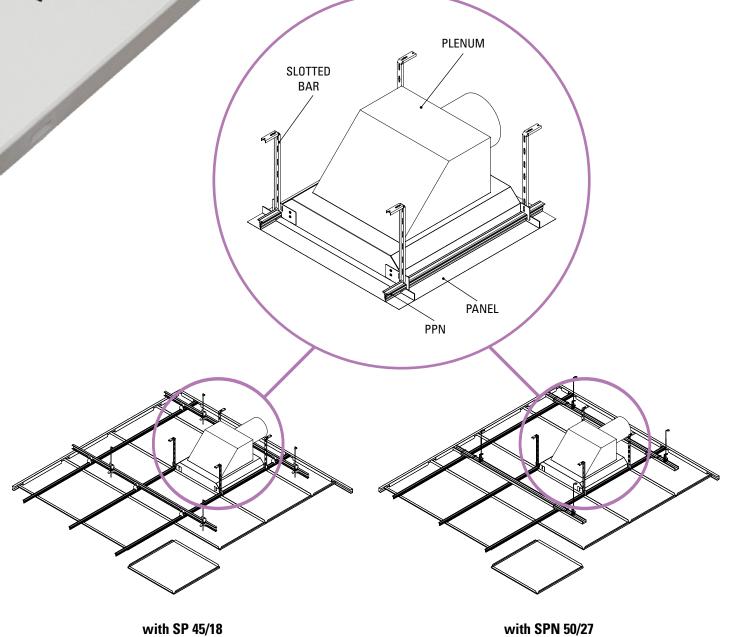

#### with SP 45/18

The SIGILLO system shown on the side is non-conplanar double roof frame, punctually inspectable and it is composed of a primary profile type SP45 /18 which is suspended from the ceiling and a secondary profile type PPN. The suspension and connection systems are simple to install and adjustable at any point, the panel is mounted from below, and after installing the gasket, it must be snapped into the PPN profile. The perimeter is composed of a C profile, it is complete with gasket and internal profile which guarantees the flatness of the panel cut on site. In case of maintenance, the panel can be disassembled using a suction cup.

#### with **SPN** 49/27

The SIGILLO a non-coplanar double roof frame system and is particularly suitable for solutions with limited space. The false ceiling can be inspected punctually, It is composed of a primary profile type SPN 49/27 which is suspended from the ceiling and a secondary profile type PPN. The suspension and connection systems are not only easy to install, but also adjustable at any point. The panel is mounted from below, and after installing the gasket it must be snapped into the PPN profile. The perimeter is composed of a C-profile, complete with gasket and an internal profile that guarantees the flatness of the cut panel. The perimeter is composed of a C-profile, it is complete with a gasket and an internal profile that guarantees the flatness of the panel cut on site. In case of maintenance, the panel can be disassembled using a gasket