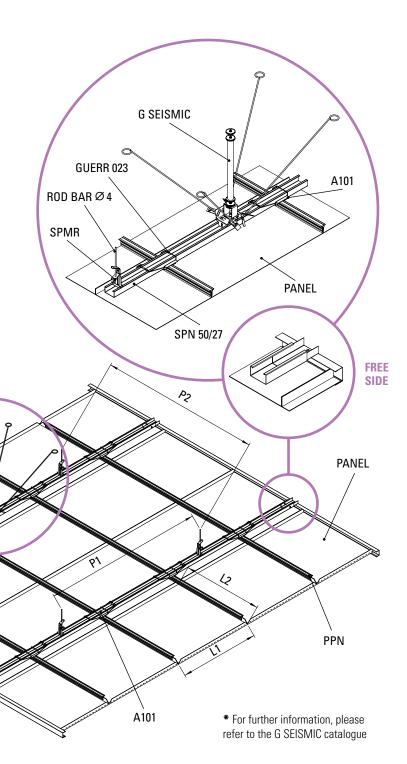

## **SIGILLO**

#### with KIT G SEISMIC

ANTI-SEISMIC SOLUTIONS

The SIGILLO system, if mounted with the SPN49 / 27 profile, can be integrated with the G-SEISMIC kit, the quantity of which is proportionate to the characteristics of the building and the seismic area. The simplicity of assembly and the guarantee of resistance to the stresses of the earthquake, give a greater guarantee to the false ceiling. On the side we show the assembly of the G-SEISMIC kit, which is integrated into the false ceiling with SPN49 / 27, and also the perimeter anchoring system t that controls the movement of the floating false ceiling in the event of an earthquake.

TBØ4

**VINCULATED** 

SIDE

**SPMR** 

GUERR 023

SPN 50/27