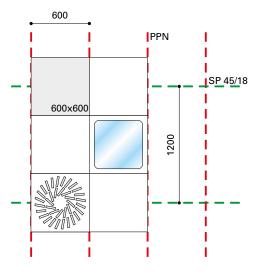

#### with SP 45/18

The SIGILLO system shown on the side is non-conplanar double roof frame, punctually inspectable and it is composed of a primary profile type SP45 /18 which is suspended from the ceiling and a secondary profile type PPN. The suspension and connection systems are simple to install and adjustable at any point, the panel is mounted from below, and after installing the gasket, it must be snapped into the PPN profile. The perimeter is composed of a C profile, it is complete with gasket and internal profile which guarantees the flatness of the panel cut on site. In case of maintenance, the panel can be disassembled using a suction cup.

SPP

PPN

**GASKET** 