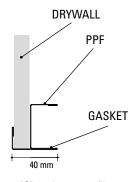

# WALL PROFILE PANEL

"C" perimeter profile with gasket

"C" perimeter profile with gasket

Connection profile for vertical veil and false ceiling