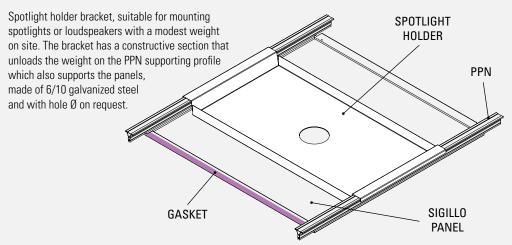

#### **PLENUM OPS**

For ventilation and air conditioning systems, SIGILLO is equipped with plenums, diffusers and extractors, made of panels with the same aesthetic and performance characteristics as the panels. The plenum can be supply and return, it is equipped with an air flow control damper and is available with and without an internal filter. It is made of 8/10 galvanized steel sheet and guarantees perfect air tightness for its total integration in the SIGILLO false ceiling. It can be made of painted steel or stainless steel with side or top connection. The SIGILLO panel is available in the same raw material and finish as the chosen ceiling, and is equipped with thermoplastic fins for air regulation.

#### **PLENUM OF SUPPLY**

Plenum of supply for module 600x600 mm made of post-painted galvanized steel, perfectly integrable with the false ceiling. The diffuser is complete with Hepa H14 filter, damper and thermoplastic fins to regulate the air supply

#### **PLENUM OF RETURN**

Plenum of return for module 600x600 mm made of post-painted galvanised steel, perfectly integrable with the false ceiling. The diffuser is complete with radial slots, made by directly cutting the pre-painted or post-painted panel, as shown in the detail.