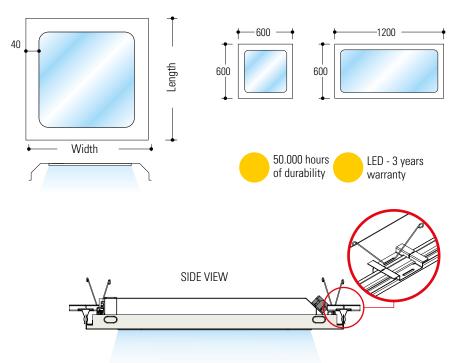

## **SIGILLO**

The SIGILLO system is an interior false ceiling that prevents the passage of dust, it is modular, easy to install and is integrated with LED ceiling lights and plenums for controlled ventilation. The panels have a standard size of 600x600 and 600x1200mm, can be inspected at any time and the raw material of the panel can be aluminium, painted steel or stainless steel. The Guerrasio company can issue credits according to LEED standards for its products, contributing to the creation of healthy living and working spaces that contribute to greater productivity, health, comfort and safety for its occupants. The panels and substructure are CE-marked according to R. (EU)

#### **TECHNICAL FEATURES STANDARD MODULES**

| European legislation:  | CE - EN 13964                                                                                   |
|------------------------|-------------------------------------------------------------------------------------------------|
| Luropean legislation.  | GL - LIV 13304                                                                                  |
| Durability:            | Class B                                                                                         |
| Fire resistant:        | A1                                                                                              |
| Sound absorption:      | EN ISO 354                                                                                      |
| Standard color:        | White prepainted DONN-WHITE, Silver, Mirror aluminum Post-painted RAL - NCS - Sublimated folder |
|                        | i ost-painteu nat - Nos - Subilinateu ioluei                                                    |
| Standard material:     | Alluminium (Alloy 3000H46)                                                                      |
|                        | Galvanized steel (DX51DZ)                                                                       |
|                        | 304 stainless steel                                                                             |
| Standard thickness:    | 0,4 - 0,5 - 0,6 mm                                                                              |
| Standard modules:      | 600x600 mm beveled edge                                                                         |
|                        | 600x1200 mm beveled edge                                                                        |
| Average system weight: | 4-4 kg/mq                                                                                       |
|                        |                                                                                                 |