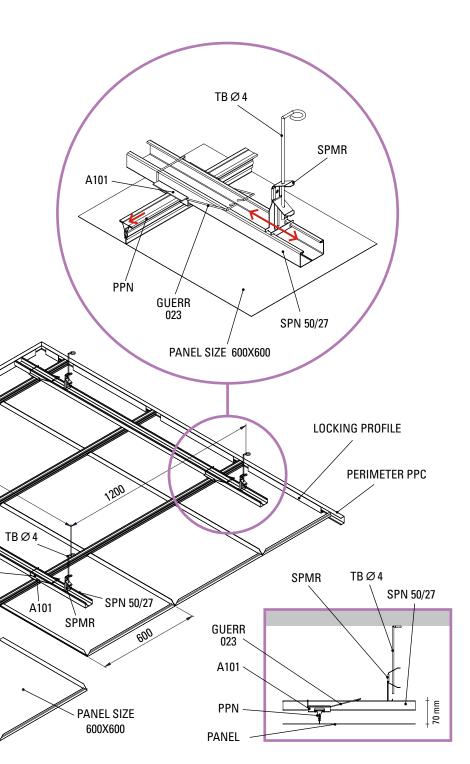

## **SIGILLO**

#### with **SPN** 49/27

The SIGILLO a non-coplanar double roof frame system and is particularly suitable for solutions with limited space. The false ceiling can be inspected punctually, It is composed of a primary profile type SPN 49/27 which is suspended from the ceiling and a secondary profile type PPN. The suspension and connection systems are not only easy to install, but also adjustable at any point. The panel is mounted from below, and after installing the gasket it must be snapped into the PPN profile. The perimeter is composed of a C-profile, complete with gasket and an internal profile that guarantees the flatness of the cut panel. The perimeter is composed of a C-profile, it is complete with a gasket and an internal profile that guarantees the flatness of the panel cut on site. In case of maintenance, the panel can be disassembled using a gasket

600

PPŃ

**GASKET** 

GUERR