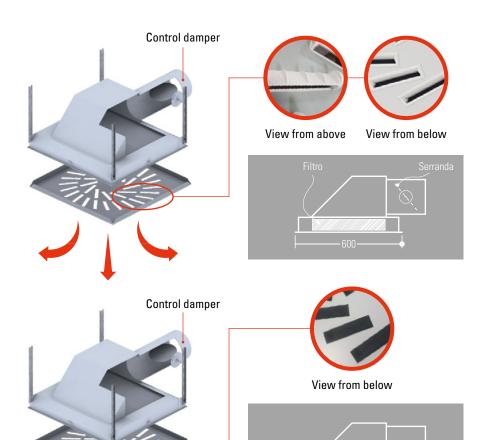

#### **PLENUM OPS**

For ventilation and air conditioning systems, SIGILLO is equipped with plenums, diffusers and extractors, made of panels with the same aesthetic and performance characteristics as the panels. The plenum can be supply and return, it is equipped with an air flow control damper and is available with and without an internal filter. It is made of 8/10 galvanized steel sheet and guarantees perfect air tightness for its total integration in the SIGILLO false ceiling. It can be made of painted steel or stainless steel with side or top connection. The SIGILLO panel is available in the same raw material and finish as the chosen ceiling, and is equipped with thermoplastic fins for air regulation.

#### **PLENUM OF SUPPLY**

Plenum of supply for module 600x600 mm made of post-painted galvanized steel, perfectly integrable with the false ceiling. The diffuser is complete with Hepa H14 filter, damper and thermoplastic fins to regulate the air supply

#### **PLENUM OF RETURN**

Plenum of return for module 600x600 mm made of post-painted galvanised steel, perfectly integrable with the false ceiling. The diffuser is complete with radial slots, made by directly cutting the pre-painted or post-painted panel, as shown in the detail.

**N.B.:** The plenum, mounted on the supporting structure, must be rigidly suspended with slotted bars. The screen must be mounted following the same assembly procedures as the false ceiling panels.