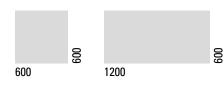

## **SIGILLO**

The SIGILLO system is an interior false ceiling that prevents the passage of dust, it is modular, easy to install and is integrated with LED ceiling lights and plenums for controlled ventilation. The panels have a standard size of 600x600 and 600x1200mm, can be inspected at any time and the raw material of the panel can be aluminium, painted steel or stainless steel. The Guerrasio company can issue credits according to LEED standards for its products, contributing to the creation of healthy living and working spaces that contribute to greater productivity, health, comfort and safety for its occupants. The panels and substructure are CE-marked according to R. (EU)

#### **TECHNICAL FEATURES STANDARD MODULES**

| European legislation:  | CE - EN 13964                                                                                   |
|------------------------|-------------------------------------------------------------------------------------------------|
| Luropean legislation.  | GL - LIV 13304                                                                                  |
| Durability:            | Class B                                                                                         |
| Fire resistant:        | A1                                                                                              |
| Sound absorption:      | EN ISO 354                                                                                      |
| Standard color:        | White prepainted DONN-WHITE, Silver, Mirror aluminum Post-painted RAL - NCS - Sublimated folder |
|                        | i ost-painteu nat - Nos - Subilinateu ioluei                                                    |
| Standard material:     | Alluminium (Alloy 3000H46)                                                                      |
|                        | Galvanized steel (DX51DZ)                                                                       |
|                        | 304 stainless steel                                                                             |
| Standard thickness:    | 0,4 - 0,5 - 0,6 mm                                                                              |
| Standard modules:      | 600x600 mm beveled edge                                                                         |
|                        | 600x1200 mm beveled edge                                                                        |
| Average system weight: | 4-4 kg/mq                                                                                       |
|                        |                                                                                                 |