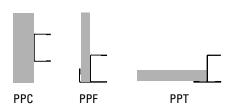

#### with SP 45/18

The SIGILLO system shown on the side is non-conplanar double roof frame, punctually inspectable and it is composed of a primary profile type SP45 /18 which is suspended from the ceiling and a secondary profile type PPN. The suspension and connection systems are simple to install and adjustable at any point, the panel is mounted from below, and after installing the gasket, it must be snapped into the PPN profile. The perimeter is composed of a C profile, it is complete with gasket and internal profile which guarantees the flatness of the panel cut on site. In case of maintenance, the panel can be disassembled using a suction cup.

#### with **SPN** 49/27

The SIGILLO a non-coplanar double roof frame system and is particularly suitable for solutions with limited space. The false ceiling can be inspected punctually, It is composed of a primary profile type SPN 49/27 which is suspended from the ceiling and a secondary profile type PPN. The suspension and connection systems are not only easy to install, but also adjustable at any point. The panel is mounted from below, and after installing the gasket it must be snapped into the PPN profile. The perimeter is composed of a C-profile, complete with gasket and an internal profile that guarantees the flatness of the cut panel. The perimeter is composed of a C-profile, it is complete with a gasket and an internal profile that guarantees the flatness of the panel cut on site. In case of maintenance, the panel can be disassembled using a gasket

#### with KIT G SEISMIC

ANTI-SEISMIC SOLUTIONS

The SIGILLO system, if mounted with the SPN49 / 27 profile, can be integrated with the G-SEISMIC kit, the quantity of which is proportionate to the characteristics of the building and the seismic area. The simplicity of assembly and the guarantee of resistance to the stresses of the earthquake, give a greater guarantee to the false ceiling. On the side we show the assembly of the G-SEISMIC kit, which is integrated into the false ceiling with SPN49 / 27, and also the perimeter anchoring system t that controls the movement of the floating false ceiling in the event of an earthquake.