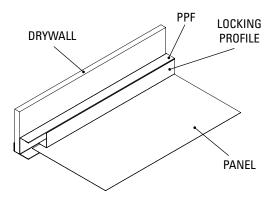

#### with SP 45/18

The SIGILLO system shown on the side is non-conplanar double roof frame, punctually inspectable and it is composed of a primary profile type SP45 /18 which is suspended from the ceiling and a secondary profile type PPN. The suspension and connection systems are simple to install and adjustable at any point, the panel is mounted from below, and after installing the gasket, it must be snapped into the PPN profile. The perimeter is composed of a C profile, it is complete with gasket and internal profile which guarantees the flatness of the panel cut on site. In case of maintenance, the panel can be disassembled using a suction cup.

SPP

PPN

**GASKET** 