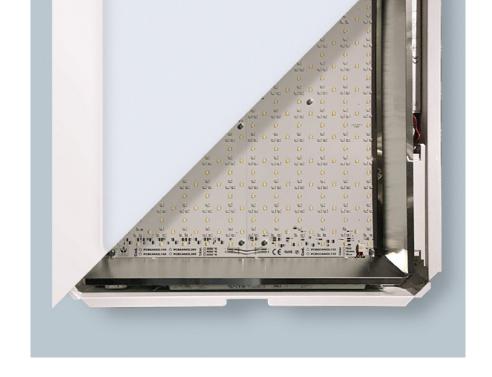

#### OCCULTA SIGILLO

Recessed and airtight integrated LED ceiling light for false ceiling installation, this is the OCCULTA with high IP 66 protection. The ceiling light is available with dimensions 600x600 and 600x1200mm and has the same finish as the false ceiling, it is possible to make it with LED light only, dimmable, RGB and withIP43 or IP65 protection degree

#### **BODY**

8/10 thick aluminium sheet, post-painted. The fixture is supplied complete with fixing accessories.

#### **OPTICAL GROUP**

Colour rendering Ra >90 Plexiglass LED with high luminous transmittance.