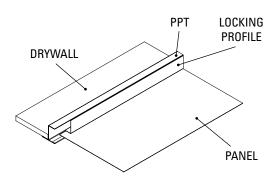

#### with **SPN** 49/27

The SIGILLO a non-coplanar double roof frame system and is particularly suitable for solutions with limited space. The false ceiling can be inspected punctually, It is composed of a primary profile type SPN 49/27 which is suspended from the ceiling and a secondary profile type PPN. The suspension and connection systems are not only easy to install, but also adjustable at any point. The panel is mounted from below, and after installing the gasket it must be snapped into the PPN profile. The perimeter is composed of a C-profile, complete with gasket and an internal profile that guarantees the flatness of the cut panel. The perimeter is composed of a C-profile, it is complete with a gasket and an internal profile that guarantees the flatness of the panel cut on site. In case of maintenance, the panel can be disassembled using a gasket

600

PPŃ

**GASKET** 

GUERR