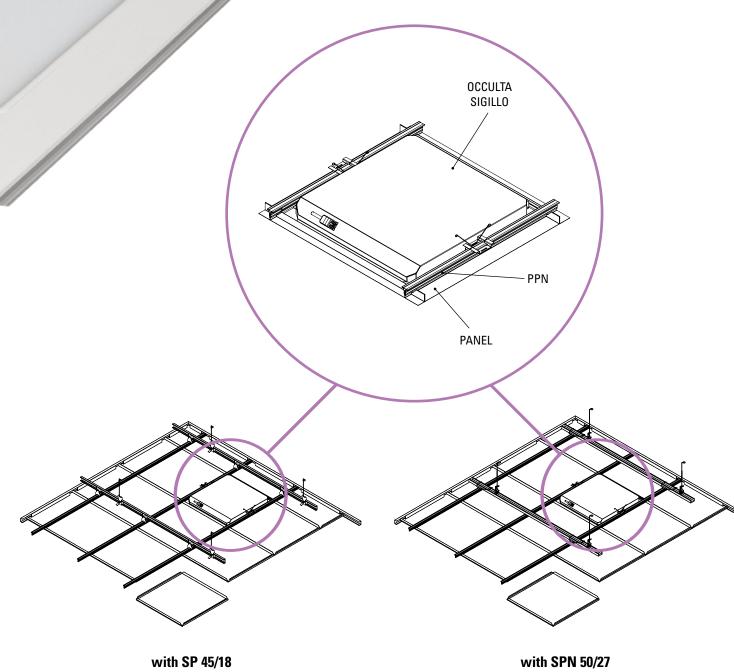

#### with SP 45/18

The SIGILLO system shown on the side is non-conplanar double roof frame, punctually inspectable and it is composed of a primary profile type SP45 /18 which is suspended from the ceiling and a secondary profile type PPN. The suspension and connection systems are simple to install and adjustable at any point, the panel is mounted from below, and after installing the gasket, it must be snapped into the PPN profile. The perimeter is composed of a C profile, it is complete with gasket and internal profile which guarantees the flatness of the panel cut on site. In case of maintenance, the panel can be disassembled using a suction cup.

#### with **SPN** 49/27

The SIGILLO a non-coplanar double roof frame system and is particularly suitable for solutions with limited space. The false ceiling can be inspected punctually, It is composed of a primary profile type SPN 49/27 which is suspended from the ceiling and a secondary profile type PPN. The suspension and connection systems are not only easy to install, but also adjustable at any point. The panel is mounted from below, and after installing the gasket it must be snapped into the PPN profile. The perimeter is composed of a C-profile, complete with gasket and an internal profile that guarantees the flatness of the cut panel. The perimeter is composed of a C-profile, it is complete with a gasket and an internal profile that guarantees the flatness of the panel cut on site. In case of maintenance, the panel can be disassembled using a gasket