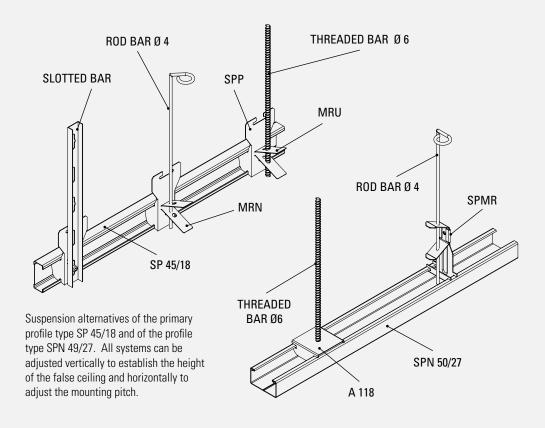

#### with SP 45/18

The SIGILLO system shown on the side is non-conplanar double roof frame, punctually inspectable and it is composed of a primary profile type SP45 /18 which is suspended from the ceiling and a secondary profile type PPN. The suspension and connection systems are simple to install and adjustable at any point, the panel is mounted from below, and after installing the gasket, it must be snapped into the PPN profile. The perimeter is composed of a C profile, it is complete with gasket and internal profile which guarantees the flatness of the panel cut on site. In case of maintenance, the panel can be disassembled using a suction cup.

#### with **SPN** 49/27

The SIGILLO a non-coplanar double roof frame system and is particularly suitable for solutions with limited space. The false ceiling can be inspected punctually, It is composed of a primary profile type SPN 49/27 which is suspended from the ceiling and a secondary profile type PPN. The suspension and connection systems are not only easy to install, but also adjustable at any point. The panel is mounted from below, and after installing the gasket it must be snapped into the PPN profile. The perimeter is composed of a C-profile, complete with gasket and an internal profile that guarantees the flatness of the cut panel. The perimeter is composed of a C-profile, it is complete with a gasket and an internal profile that guarantees the flatness of the panel cut on site. In case of maintenance, the panel can be disassembled using a gasket

#### THEORETICAL INCIDENCES PPN 1,67 m/mq Bearing profile Panel 2,78 pz/mq 600 x 600 mm SPP **2,10** pz/mq Suspension for PPN MRU **0,70** pz/mq Adjustment spring TBØ4 **0,70** pz/mq Rod bar SP 45/18 **0,83** m/mq Primary profile

| THEORETICAL INCIDENCES     |      |       |
|----------------------------|------|-------|
| PPN Bearing profile        | 1,67 | m/mq  |
| Panel 600 x 600 mm         | 2,78 | pz/mq |
| SPN 50/27 Primary profile  | 0,83 | m/mq  |
| A 101<br>Adjustment spring | 1,40 | pz/mq |
| GUERR 023<br>Rod bar       | 1,40 | pz/mq |
| SPMR Suspension for PPN    | 0,70 | pz/mq |