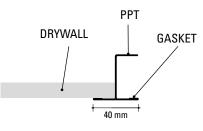

## **SIGILLO**

#### with SP 45/18

The SIGILLO system shown on the side is non-conplanar double roof frame, punctually inspectable and it is composed of a primary profile type SP45 /18 which is suspended from the ceiling and a secondary profile type PPN. The suspension and connection systems are simple to install and adjustable at any point, the panel is mounted from below, and after installing the gasket, it must be snapped into the PPN profile. The perimeter is composed of a C profile, it is complete with gasket and internal profile which guarantees the flatness of the panel cut on site. In case of maintenance, the panel can be disassembled using a suction cup.

SPP

PPN

**GASKET** 