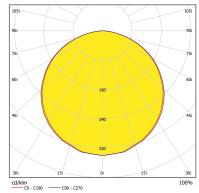

## OCCULTA SIGILLO 84 38 W

OCCULTA SIGILLO 100 40 W

cd/k100%

#### **HIGH QUALITY PANELS**

cd/klm C0 - C180 —— C90 - C270

**AVAILABLE TEMPERATURES** 