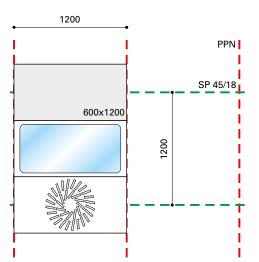

#### with **SPN** 49/27

The SIGILLO a non-coplanar double roof frame system and is particularly suitable for solutions with limited space. The false ceiling can be inspected punctually, It is composed of a primary profile type SPN 49/27 which is suspended from the ceiling and a secondary profile type PPN. The suspension and connection systems are not only easy to install, but also adjustable at any point. The panel is mounted from below, and after installing the gasket it must be snapped into the PPN profile. The perimeter is composed of a C-profile, complete with gasket and an internal profile that guarantees the flatness of the cut panel. The perimeter is composed of a C-profile, it is complete with a gasket and an internal profile that guarantees the flatness of the panel cut on site. In case of maintenance, the panel can be disassembled using a gasket

600

PPŃ

**GASKET** 

GUERR