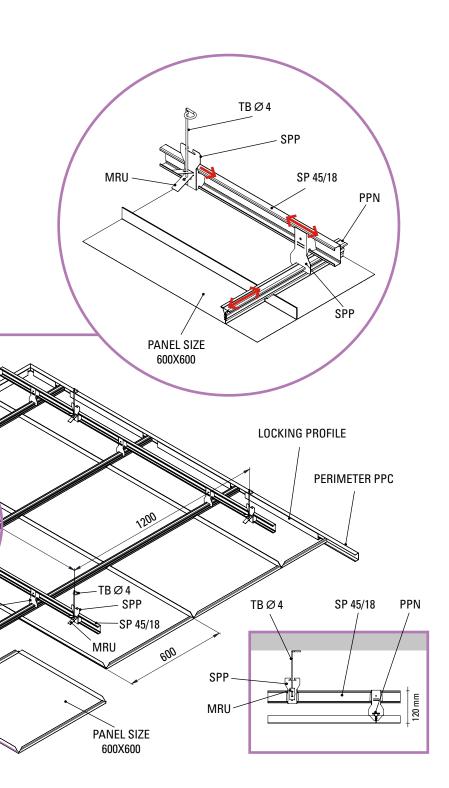

## **SIGILLO**

#### with SP 45/18

The SIGILLO system shown on the side is non-conplanar double roof frame, punctually inspectable and it is composed of a primary profile type SP45 /18 which is suspended from the ceiling and a secondary profile type PPN. The suspension and connection systems are simple to install and adjustable at any point, the panel is mounted from below, and after installing the gasket, it must be snapped into the PPN profile. The perimeter is composed of a C profile, it is complete with gasket and internal profile which guarantees the flatness of the panel cut on site. In case of maintenance, the panel can be disassembled using a suction cup.

SPP

PPN

**GASKET** 