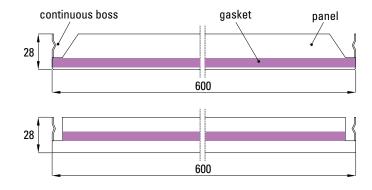

## **SIGILLO**

The SIGILLO system is an interior false ceiling that prevents the passage of dust, it is modular, easy to install and is integrated with LED ceiling lights and plenums for controlled ventilation. The panels have a standard size of 600x600 and 600x1200mm, can be inspected at any time and the raw material of the panel can be aluminium, painted steel or stainless steel. The Guerrasio company can issue credits according to LEED standards for its products, contributing to the creation of healthy living and working spaces that contribute to greater productivity, health, comfort and safety for its occupants. The panels and substructure are CE-marked according to R. (EU)

305/11, and the ceiling lights are CE marked according to European directives.

Bevelled edge 3 mm